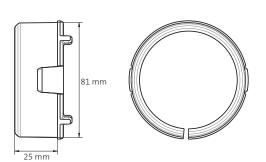

### Features & benefits

- For connecting straight pieces of ductwork
- For installation in ceilings and walls
- For circular AE34C ductwork (DN75/63 mm)
- Easy to mount with seal-ring and click-ring
- Anti-static and anti-bacterial properties
- Made of virgin raw PP materials
- Part of the TÜV SÜD certified Air Excellent system