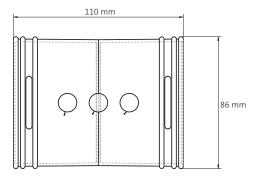

## **Mounting brackets**

PP Mounting brackets ensure a steady installation of the duct. It is advised to use one bracket per 2 meters of duct run. Multiple brackets can be connected with each other enabling compact installations with parallel duct runs.