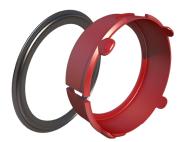

# Airtight seal + click-ring

The EPDM seal-ring and PP click-ring for the circular ductwork are vital components of the Air Excellent system and ensure airtight connections. These components are used to make all mechanical connections between the ductwork, accessories and the distribution boxes.